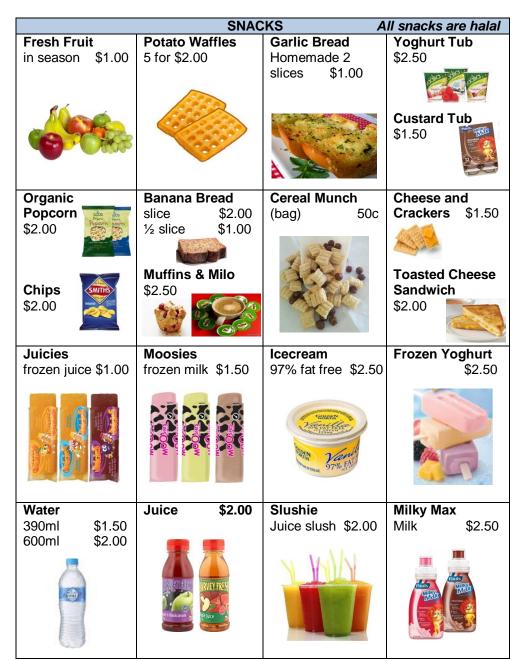

| CLOVELLY DELI - WINTER LUNCH MENU                                                                                                            |                                                                    |                                                                                                                                    |                                                |                                                                              |                  | Halal foods are marked #                                                                        |                                      |
|----------------------------------------------------------------------------------------------------------------------------------------------|--------------------------------------------------------------------|------------------------------------------------------------------------------------------------------------------------------------|------------------------------------------------|------------------------------------------------------------------------------|------------------|-------------------------------------------------------------------------------------------------|--------------------------------------|
| Sandwiches (Wraps & Rolls Salad # Chicken and salad # Ham and salad Tuna and salad # Egg and salad # Cheese and salad # Vegemite or Cheese # | \$3.50<br>\$4.00<br>\$4.00<br>\$4.00<br>\$4.00<br>\$4.00<br>\$3.50 | Salad Packs Salad # Chicken and salad # Ham and salad Tuna and salad # Egg and salad # Salad: lettuce, cucumber, carrot and tomato | \$5.00<br>\$5.50<br>\$5.50<br>\$5.50<br>\$5.50 | Hot Chicken # Chicken tenders (2) salad pack  Sweet chilli tender salad wrap | \$5.50<br>\$5.00 | Corn Cobbette #                                                                                 | \$1.50                               |
| Pizzas Margarita # \$4.00 BBQ Chicken \$4.00 Hawaiian \$4.00                                                                                 |                                                                    | Burgers # Chicken pattie in a roll with sala and mayonnaise  Beef pattie in a roll with salad and tomato sauce                     | \$5.00<br>\$5.00                               | Hot Dog Hot dog in a roll 1/2 Hot dog in a roll  With or without sauce       | \$4.00<br>\$2.50 | Pastries Meat pie (reduced fat/salt) Meat pie #  Sausage roll (reduced fat/salt) Sausage roll # | \$4.50<br>\$4.50<br>\$4.00<br>\$4.00 |
| 3 Vegetable # Spring Rolls \$2.00  Macaroni Cheese #                                                                                         | \$4.50                                                             | Cheese extra 50c  Spaghetti and Meatballs #                                                                                        | \$4.50                                         | Tuna Mornay (homemade) #                                                     | \$4.50           | With or without sauce  Vegetarian Fried Rice #                                                  | \$5.00                               |
| Honey Soy Chicken #                                                                                                                          | \$4.50                                                             | Fresh Fruit Salad #                                                                                                                | \$4.00                                         | Cold Roll (homemade) # Vegetarian or chicken (1)  Tuna Sushi (1) #           | \$3.00<br>\$3.50 | Chicken Schnitzel, # Roast Veg and Gravy                                                        | \$6.00                               |

## Clovelly Deli Winter Menu

OVELLY PART OF

Effective Term 2 Week 1, 2017

The Canteen Menu provides healthy and nutritious food and drinks consistent with the SA Right Bite Healthy Food and Drink Supply Policy for Schools.

All items on this Menu fit into the **GREEN** and **AMBER** sections of the **Right Bite Food Spectrum** which can be found on the DECD website.

This menu aims to support, promote and model healthy eating habits by:

- Promoting fruit and vegetables
- -Encouraging healthy grains/cereal foods, particularly whole grains (the Canteen uses wholemeal bread and rolls)
- -Promoting dairy (milk), using reduced fat dairy where possible (Ice creams are all milk based)
- **-Ensuring that all juice and frozen juice** products are 99% or 100% juice, with a serve size of 250ml or less.